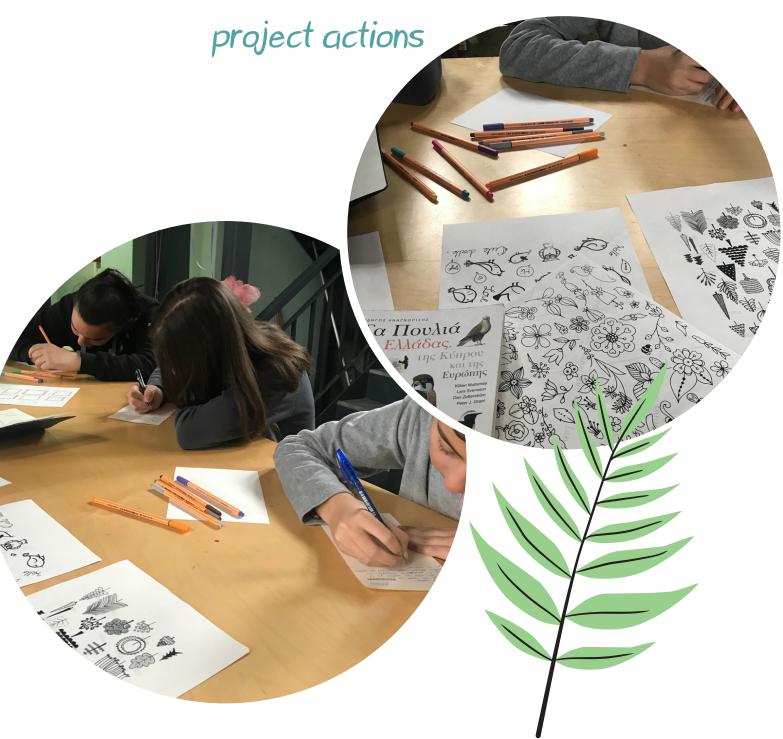

#### CREATIVE WRITING

Presplorers began to write their own diary, filling it with colours, poems, sketches and photos from their experiences of the