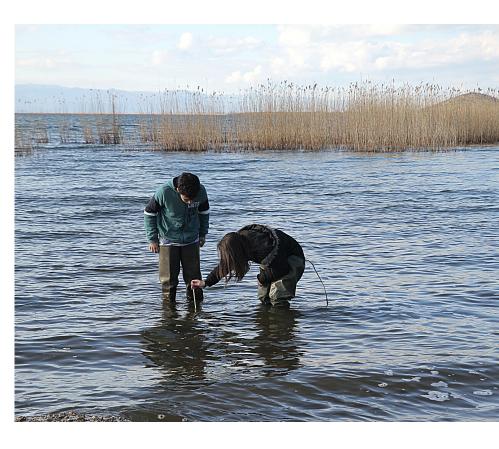

# PRESPLORERS' FIELD ACTIVITIES

Midwintercounts

(January 2020)

Presplorers were in the field helping to count the number of waterbirds wintering in Prespa