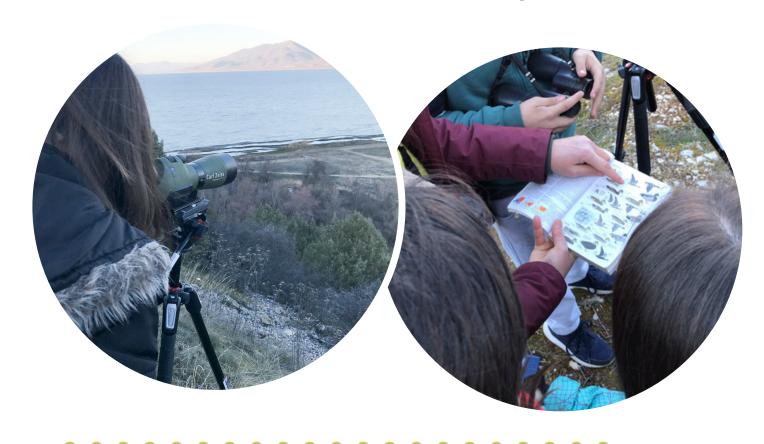

# PRESPLORERS' FIELD ACTIVITIES

Midwintercounts

(January 2020)

Presplorers were in the field helping to count the number of waterbirds wintering in Prespa