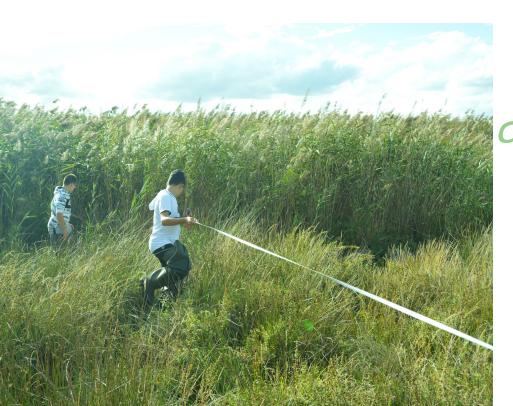

# PRESPLORERS' FIELD ACTIVITES

Recording changes at the shore (I)

March 2020

Recording changes at the shore (II)
September 2020