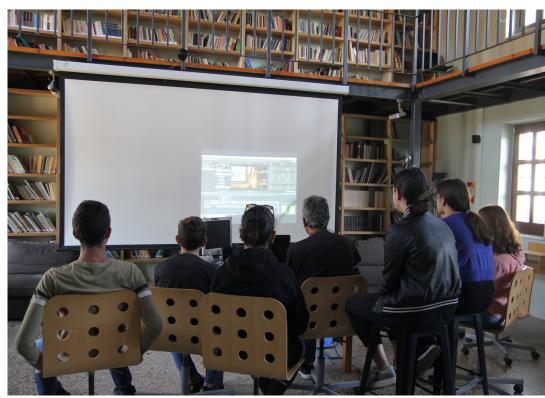

### LAST SHOOTING

Presplorers filmed the last shots for their movie and started editing their material!

September 2019

## PRESPLORERS' MOVIE

Working on last details before the official release of their movie