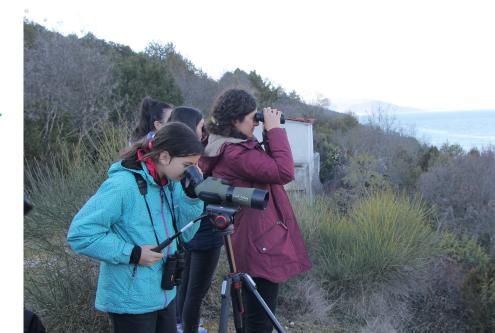

# PRESPLORERS' FIELD ACTIVITIES

Midwintercounts

(January 2020)

Presplorers were in the field helping to count the number of waterbirds wintering in Prespa