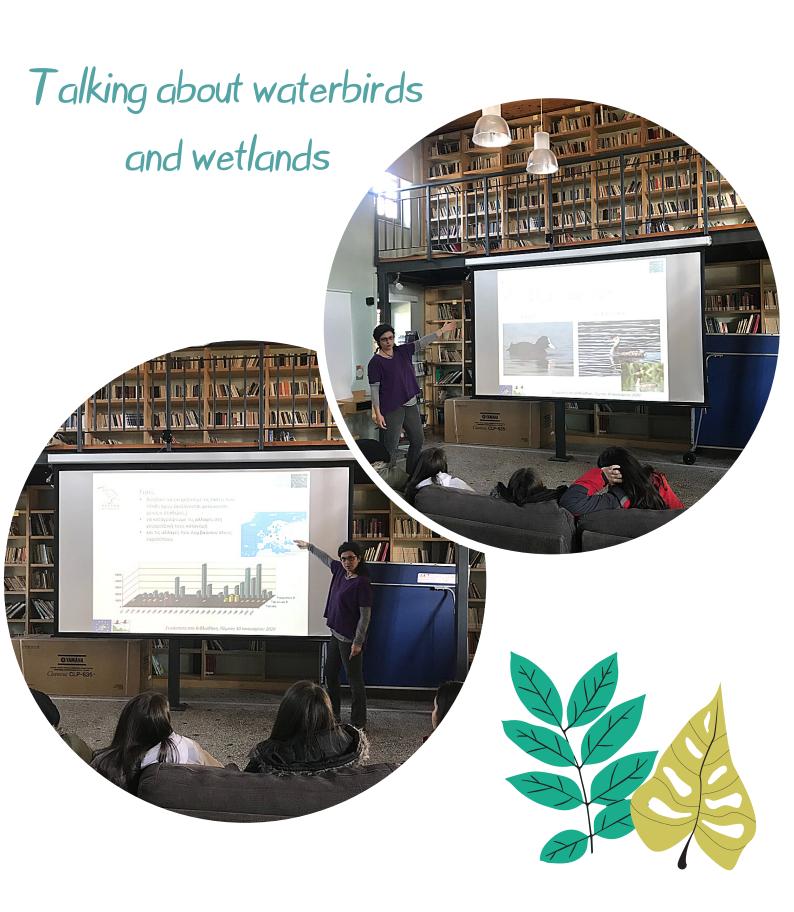

ON ACTIVITIES

PRESPLORERS' YOUTH CLUB

#### SEPTEMBER 2019 - FEBRUARY 2021





### LAST SHOOTING

Presplorers filmed the last shots for their movie and started editing their material!



September 2019





# CREATIVE WRITING WORKSHOP



November 2019



- Journeyed into the world of books and creative writing
- An award-winning author was their guide
- They discussed the ways in which writing can connect with the environment and its protection
- They worked on creative writing exercises

#### PRESPLORERS' ACTIVITIES

- September 2019 September 2020
- 7 new members
- 9 meetings
- 3 field activities



# PRESPLORERS' FIELD ACTIVITIES

Midwintercounts

(January 2020)



Presplorers were in the field helping to count the number of waterbirds wintering in Prespa



### TALKING AND LEARNING



#### CREATIVE WRITING

Presplorers began to write their own diary, filling it with colours, poems, sketches and photos from their experiences of the



# PRESPLORERS' FIELD ACTIVITES

Recording changes at the shore (I)

March 2020





Recording changes at the shore (II)
September 2020

## PRESPLORERS' MOVIE

Working on last details before the official release of their movie







### PRESPLORERS' MOVIE

- "People and naiads myths and facts"
- Released on World Wetlands Day on 2nd of February 2021
- The film documents water and biodiversity issues
- Oral history of local people and the views of wetland scientists are included



#### PRESPLORERS' MOVIE



Άνθρωποι και Νεράιδες - Μύθοι και Αλήθειες

1.105 προβολές • 2 Φεβ 2021

=+ ΑΠΟΘΗΚΕΥΣΗ

→ ΚΟΙΝΟΠΟΙΗΣΗ

More than 1.000 views

https:/